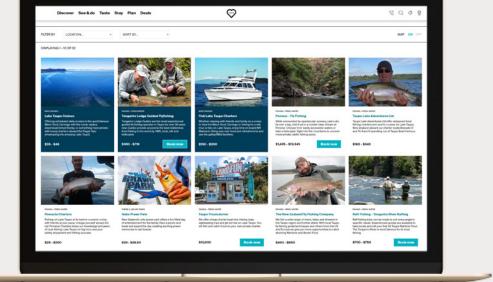

## Your featured listing:

- Will be highlighted in dark blue and appear above non-advertisers.
- Will display on a random basis and the order will change each day to ensure all advertisers have equal placement over the year.
- Will be prioritised to feature as the hero image on that page

## lovetaupo.com: Feature listing on See & do, Stay, and Eat & drink

\$600 + GST High traffic pages (highlighted in blue) | \$450 + GST All other pages

You can select multiple categories, just make sure they align to your listing(s) on NewZealand.com. Please tick the category pages you wish to advertise on and add up the respective costs.