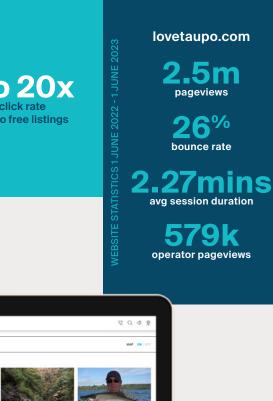

Destination Great Lake Taupō Advertising rates 2023/2024

TAUPŌ

5x to 20x higher click rate compared to free listings

FEATURED LISTINGS

# **Feature listing**

With an average of >208,500 pageviews and >98,700 sessions per month since June 2022, lovetaupo.com is the go-to for visitors looking for where to stay and things to do in the Taupō region.